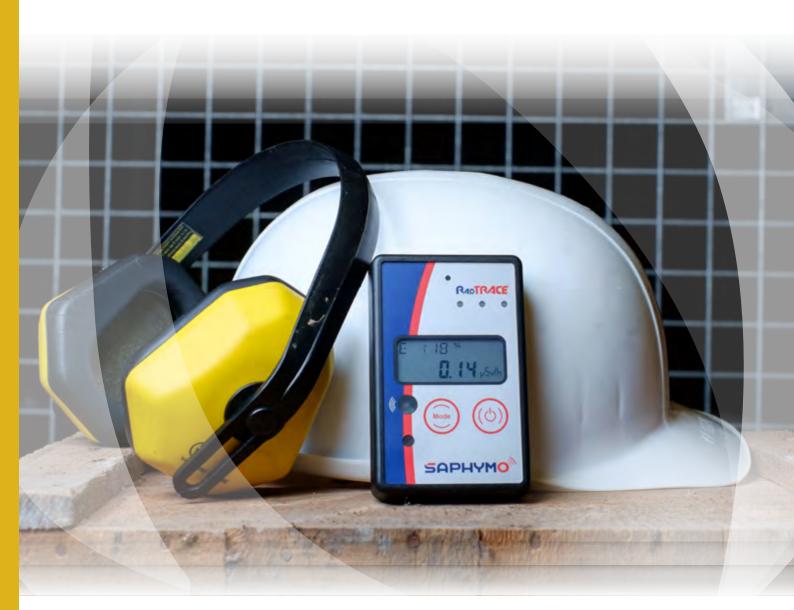

#### Gamma dose rate meter for workers subject to radiation exposure

RadTRACE is a robust device equipped with an energy compensated GM tube able to measure the dose rate from 0,1  $\mu$ Sv/h to 100 mSv/h with a **very fast response time (1 sec.)**. This **pocket size device** can also be used in a belt pouch or on a wall holder.

Simple and intuitive (with only 2 main modes), RadTRACE is suitable for any **professional application managed by expert or non-expert users**. It provides 3 types of alarm for exposure monitoring: visual (LED), acoustic and vibrations.

All data are saved and can be transferred to a computer through an IR interface.

RadTRACE is operating with ultra-low power technology **suitable for long time operations**. With only 3 AAA standard batteries, the autonomy will last up to 1.000 hours (about 125 days on a 8 hours/day basis). It is **adapted to harsh conditions**, from -20°C to +50°C.