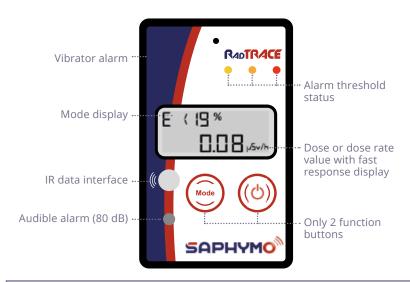

Simple and intuitive (with only 2 main modes), RadTRACE is suitable for any **professional application managed by expert or non-expert users**. It provides 3 types of alarm for exposure monitoring: visual (LED), acoustic and vibrations.

All data are saved and can be transferred to a computer through an IR interface.

RadTRACE is operating with ultra-low power technology **suitable for long time operations**. With only 3 AAA standard batteries, the autonomy will last up to 1.000 hours (about 125 days on a 8 hours/day basis). It is **adapted to harsh conditions**, from -20°C to +50°C.

### Easy to use, with immediate data vizualisation