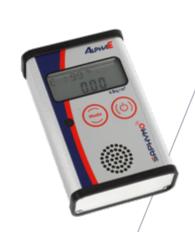

# ALPHAE Ultra-small continuous radon monitor

**AlphaE** is an ultra-small and light-weight professional meter for Radon concentration, personal exposure and dose.