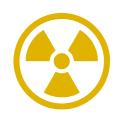

### **ALPHAGUARD**

# The reference instrument in radon monitoring

**AlphaGUARD** is a handheld radon monitor with high sensitivity and wide measurement range.