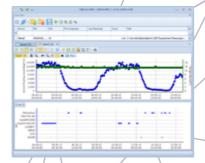

### **Data analysis software**

**DataVIEW and WebVIEW** dedicated softwares allow local or web access to the measurement results.