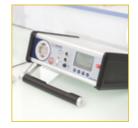

# The reference instrument in radon monitoring

**AlphaGUARD** is a handheld radon monitor with high sensitivity and wide measurement range.