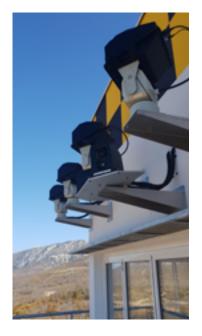

#### 2- VEHICLE POSITIONING EXPERTISE

Bertin Instruments provides expertise in positioning the PeriSight® Zoom according to the user's needs and its vehicle type.

RUGGEDIZED BY OPTSYS

#### 4 - INTEGRATION SERVICES

Bertin Instruments provides full integration services for the PeriSight® system. Videos are displayed on a screen, which is also used to command and control the PeriSight®.