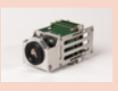

#### 1- IMAGING SENSORS

The PeriSight® Zoom offers two vision modes:

COLOUR LOW LIGHT

A state-of-the-art visible color Low Light imaging sensor provides a first image even in extreme low light conditions (~3 mlx) without additional illumination.

THERMAL
A high-resolution uncooled thermal sensor provides recognition and identification in

any night conditions.

POWERED BY **PHOTONIS** 