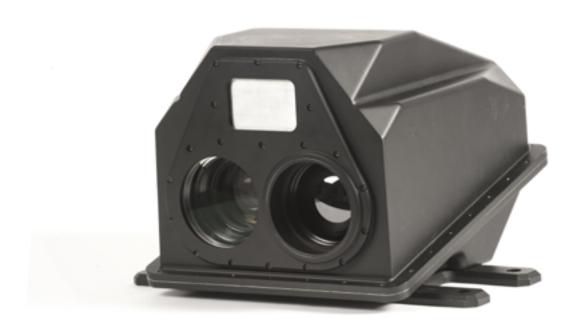

# PeriSight® Zoom

#### Night & Day Vision Enhancer for vehicles and sensitive sites

The Perisight® Zoom is a **long-range ruggedized optronic module** especially designed for target Detection, Recognition & Identification.

Dedicated to integrators for land and maritime applications, this compact camera system incorporates the latest optronic vision technologies. It combines an **uncooled thermal imaging camera** ideal for better night vision and a **visible color low light camera** (up to Night 3) for increased sensitivity.

#### 1- IMAGING SENSORS

The PeriSight® Zoom offers two vision modes:

COLOUR LOW LIGHT

A state-of-the-art visible color Low Light imaging sensor provides a first image even in extreme low light conditions (~3 mlx) without additional illumination.

THERMAL
A high-resolution uncooled thermal sensor provides recognition and identification in

any night conditions.

POWERED BY **PHOTONIS** 