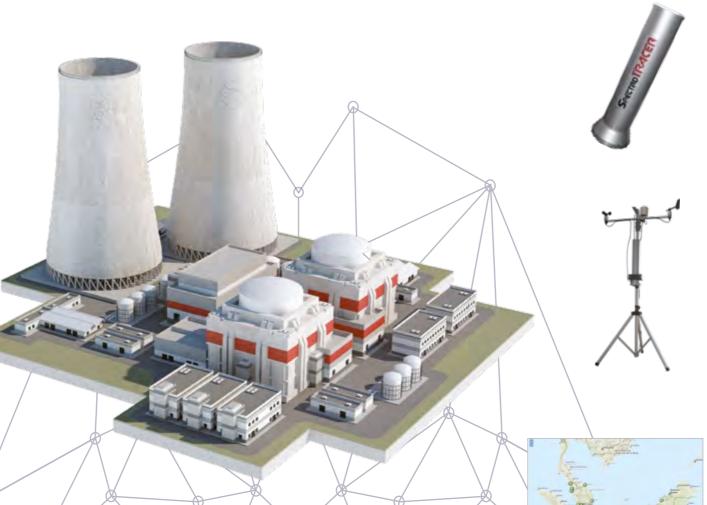

### **APPLICATIONS**

SEISMIC TEST APPROVED

- Ring monitoring around nuclear plants
- Nationwide early warning systems
- Area monitoring within facilities
- Mobile & quick deployment solutions

## **Spectroscopic measuring probes**

Continuous measurement of very low air, soil or water contamination. Spectrometric analysis for radionuclides identification.

SpectroTRACER