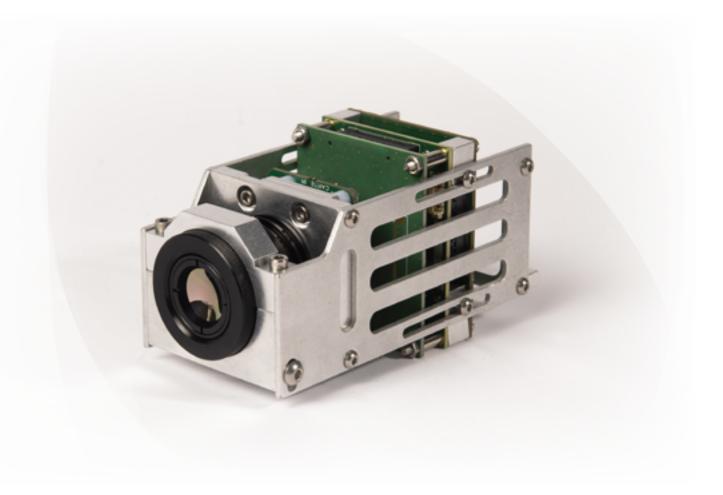

# LWIR / Low Light Visible Core Cameras

Reliable and easy to maintain, CamSight are **integrated core camera modules** inside complex optronic systems.

Two versions are available: **thermal** (uncooled and shutterless Long Wave Infrared) and **color low light** (high sensitivity).

Reactive, these high-performance camera modules start in a very short time.

Light, compact and low energy consumers, they fit into all systems, regardless of integration constraints.

CamSight offers **several fields of view** (FoV), from wide to narrow, to suit most military & civilian applications.

# **DIMENSIONS**

45x65x52mm

## **WEIGHT**

330g