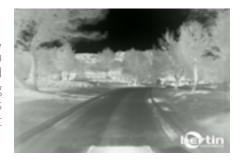

# **CamSight IR**

Particularly suited for night operations, CamSight IR includes a high-resolution microbolometer sensor, with uncooled and shutterless technologies, allowing for a single factory calibration, thus eliminating the need for periodic control.