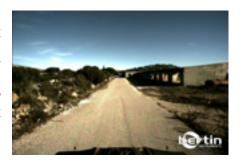

## **CamSight LL**

CamSight LL includes a state-of-the-art LCMOS visible color Low Light sensor, displaying an image in color under low light conditions, until ~10mlx, and in greyscale under extreme low light conditions, until ~3mlx, without additional illumination.